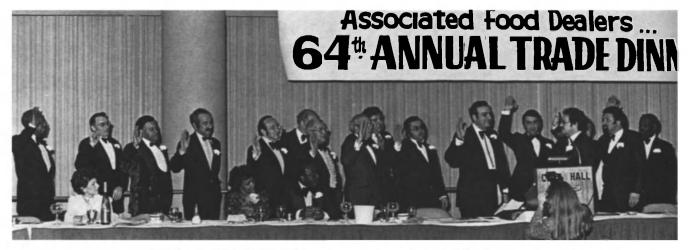

OFFICERS AND DIRECTORS were sworn in by Judge Michael Cavanagh, Michigan Court of Appeals, top photo. Left to right, in the closeup picture below are: Allen Verbrugge, Harvey Highlights Weisberg, Phil Saverino, Tony Munaco, Jamal Shallal, Larry Joseph, Edward Deeb, Jerry Yono, Jack Azzam. Phil Lauri, Lafayette Allen, Jr., Louis Vescio, Cleo Ashburn and Ray Shoulders.