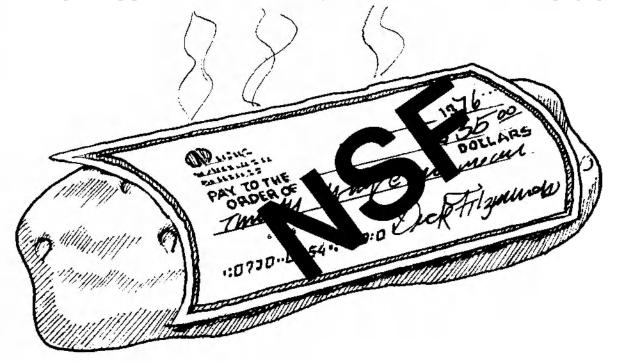

### **Bad Checks are Like Hot Potatoes**

## Don't Be Left Holding Either

There are two ways to eliminate bad check problems.

- 1. Don't accept any checks.
- 2. Become a Comp-U-Check Merchant.

With Comp-U-Check's "CHECK VERIFICATION" service, you can accept checks at time of purchase more confidently. A simple phone call will give you the information you need to accept or turn down a check.