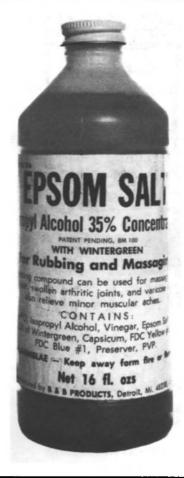

## SMART RETAILERS ARE STOCKING AND PROFITING WITH EPSOM SALT ISOPROPYL RUBBING ALCOHOL COMPOUND

It minimizes pain and gives temporary relief for minor muscular pains — including sprains, arthritis and rheumatism. It's a combination of products, each compound for a specific purpose, to penetrate through all layers of the skin. It works on and under the skin — where ordinary alcohol can't even get started.

**Call for more information today!** 

#### B & B BEAUTY PRODUCTS and MAY-RAIN PRODUCTS

7031 Fenkell, Detroit 48238 • Telephone: (313) 863-6150