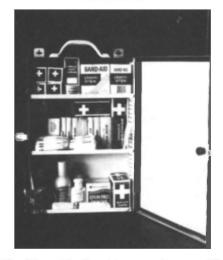

## ANNOUNCING THE NEW ASSOCIATED FOOD DEALERS – SPONSORED FIRST-AID KIT PROGRAM FOR YOUR STORES OR COMPANIES

#### The 3W Kit

The 3W provides first aid coverage for up to 100 employees. A rubber gasket along the inner edge prevents water, dust and air from entering and affecting its contents.

Price per unit \$60 COMPLETE KIT

#### The 7W Kit

The 7W provides first aid coverage for 15 employees. The contents will control and sustain various types of common injuries.

Price per unit \$30 COMPLETE KIT

Both of these handsome units are updated to meet current requirements and recommendation of both O.S.H.A. and M.I.O.S.H.A. At this special price, they are a MUST for the safety of your business operation.