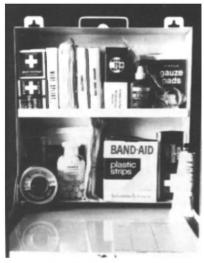

## ANNOUNCING THE NEW ASSOCIATED FOOD DEALERS – SPONSORED FIRST-AID KIT PROGRAM FOR YOUR STORES OR COMPANIES

#### The 3W Kit

The 3W provides first aid coverage for up to 100 employees. A rubber gasket along the inner edge prevents water, dust and air from entering and affecting its contents.

Price per unit \$60 COMPLETE KIT

#### The 7W Kit

The 7W provides first aid coverage for 15 employees. The contents will control and sustain various types of common injuries.

Price per unit \$30 COMPLETE KIT

Both of these handsome units are updated to meet current requirements and recommendation of both O.S.H.A. and M.I.O.S.H.A. At this special price, they are a MUST for the safety of your business operation.